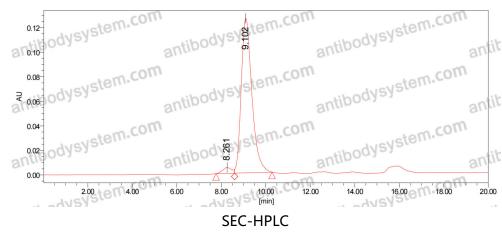

Catalog No. RXX02136

Clone ID SAA0607

Host species Mouse

Species reactivity Coxiella burnetii

Form Liquid

Storage buffer 0.01M PBS, pH 7.4.

Concentration 1 mg/ml

Purity >95% as determined by SDS-PAGE.

**Clonality** Monoclonal

Isotype IgG2a

**Applications** ELISA, WB

Target Lipopolysaccharide (LPS), Coxiella burnetii PI-LPS (virulent smooth LPS

phase I LPS)

**Purification** Protein A/G purified from cell culture supernatant.

Endotoxin level Please contact with the lab for this information.

Accession ChEBI: 16412

Use a manual defrost freezer and avoid repeated freeze-thaw cycles.

Stability and Storage Store at 4°C short term (1-2 weeks). Store at -20°C 12 months. Store at -

80°C long term.

Note For research use only.



## Recombinant Proteins & Antibodies

## Data Image



The purity of this product is >95% as determined by SEC-HPLC.