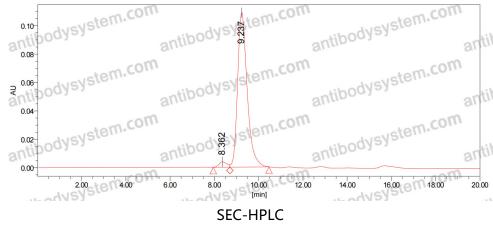

Purity >95% as determined by SDS-PAGE.

**Clonality** Monoclonal

Isotype IgG2a

**Applications** ELISA, FCM, WB

Target Lipopolysaccharide (LPS), O-polysaccharide moiety (Klebsiella

pneumoniae O1 serotype O-antigen)

## Data Image

The purity of this product is >95% as determined by SEC-