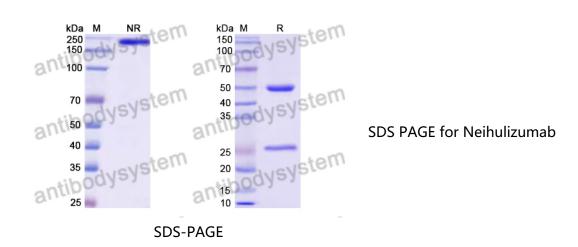

## Summary

| Catalog No.           | DHG76501                                                                                                                                                            |
|-----------------------|---------------------------------------------------------------------------------------------------------------------------------------------------------------------|
| Alternative Names     | AbGn-168H                                                                                                                                                           |
| Clone ID              | Neihulizumab                                                                                                                                                        |
| Host species          | Humanized                                                                                                                                                           |
| Species reactivity    | Human                                                                                                                                                               |
| Form                  | Liquid                                                                                                                                                              |
| Storage buffer        | 0.01M PBS, pH 7.4.                                                                                                                                                  |
| Concentration         | 1 mg/ml                                                                                                                                                             |
| Purity                | >95% as determined by SDS-PAGE.                                                                                                                                     |
| Clonality             | Monoclonal                                                                                                                                                          |
| Isotype               | IgG1-kappa                                                                                                                                                          |
| Applications          | Research Grade Biosimilar                                                                                                                                           |
| Target                | Selectin P ligand, PSGL-1, SELPLG, CD162, P-selectin glycoprotein ligand 1                                                                                          |
| Purification          | Protein A/G purified from cell culture supernatant.                                                                                                                 |
| Endotoxin level       | Please contact with the lab for this information.                                                                                                                   |
| Expression system     | Mammalian Cells                                                                                                                                                     |
| Accession             | Q14242                                                                                                                                                              |
| Stability and Storage | Use a manual defrost freezer and avoid repeated freeze-thaw cycles.<br>Store at 4°C short term (1-2 weeks). Store at -20°C 12 months. Store at -<br>80°C long term. |