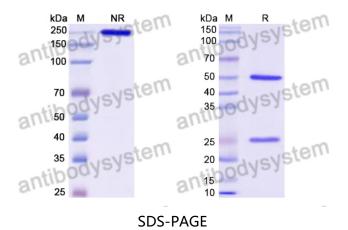

## Data Image

## Recombinant Proteins & Antibodies

SDS PAGE for Mouse IgG1 (D265A), kappa Isotype Control Antibody (HyHEL-10)