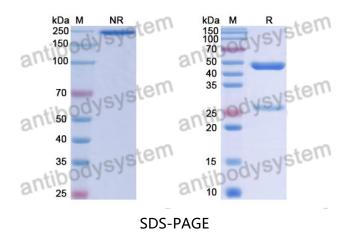

## Data Image

## Recombinant Proteins & Antibodies

SDS PAGE for Human IgG1 (K214R/L234A/L235A), kappa Isotype Control Antibody (HyHEL-10)