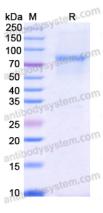

## Data Image

**SDS-PAGE** 

SDS PAGE for Recombinant Human LGR5/GPR49

**Protein**