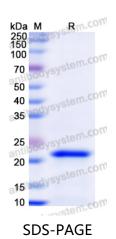

## Summary

| Catalog No.                | YHK32101                                                                                                                                                                  |
|----------------------------|---------------------------------------------------------------------------------------------------------------------------------------------------------------------------|
| Alternative Names          | Ribonuclease P protein subunit p25, RPP25, RNase P protein subunit p25                                                                                                    |
| Form                       | Lyophilized                                                                                                                                                               |
| Storage buffer             | Lyophilized from a solution in PBS pH 7.4, 0.02% NLS, 1mM EDTA, 4%<br>Trehalose, 1% Mannitol.                                                                             |
| Purity                     | >90% as determined by SDS-PAGE.                                                                                                                                           |
| Applications               | ELISA, Immunogen, SDS-PAGE, WB, Bioactivity testing in progress                                                                                                           |
| Endotoxin level            | Please contact with the lab for this information.                                                                                                                         |
| Expression system          | E. coli                                                                                                                                                                   |
| Accession                  | Q9BUL9                                                                                                                                                                    |
| Protein length             | Met1-Ala199                                                                                                                                                               |
| Nature                     | Recombinant                                                                                                                                                               |
| Predicted molecular weight | 21.86 kDa                                                                                                                                                                 |
| Stability and Storage      | Use a manual defrost freezer and avoid repeated freeze thaw cycles. Store at 2 to 8°C for frequent use. Store at -20 to -80°C for twelve months from the date of receipt. |
| Reconstitution             | Reconstitute in sterile water for a stock solution.                                                                                                                       |
| Species                    | Homo sapiens (Human)                                                                                                                                                      |
| Shipping                   | In general, proteins are provided as lyophilized powder/frozen liquid.<br>They are shipped out with dry ice/blue ice unless customers require<br>otherwise.               |

## Data Image

SDS PAGE for Recombinant Human RPP25 Protein