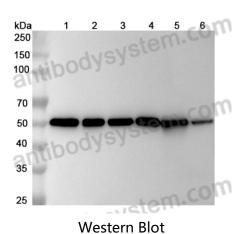

## Data Image

Various lysates were subjected to SDS PAGE followed by western blot with TUBA1B/Alpha Tubulin antibody (RHF62201) at 1µg/ml.

Lane 1: Hela cell lysate Lane 2: MCF-7 cell lysate Lane 3: NIH3T3 cell lysate Lane 4: PC-12 cell lysate Lane 5: Mouse lung lysate Lane 6: Rat lung lysate

Second Ab: Goat Anti-Mouse IgG H&L Polyclonal antibody, HRP (PMB96431) at 0.1 µg/mL.

Predict MW: 55 kDa Observed MW: 55 kDa