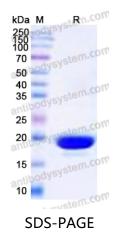

## **Recombinant Human SRCAP Protein, N-His**

| Summary                    |                                                                                                                                                                           |
|----------------------------|---------------------------------------------------------------------------------------------------------------------------------------------------------------------------|
| Catalog No.                | YHK31801                                                                                                                                                                  |
| Alternative Names          | Helicase SRCAP, 3.6.4, Domino homolog 2, Snf2-related CBP activator,<br>SRCAP, KIAA0309                                                                                   |
| Form                       | Lyophilized                                                                                                                                                               |
| Storage buffer             | Lyophilized from a solution in PBS pH 7.4, 0.02% NLS, 1mM EDTA, 4%<br>Trehalose, 1% Mannitol.                                                                             |
| Purity                     | >90% as determined by SDS-PAGE.                                                                                                                                           |
| Applications               | ELISA, Immunogen, SDS-PAGE, WB, Bioactivity testing in progress                                                                                                           |
| Endotoxin level            | Please contact with the lab for this information.                                                                                                                         |
| Expression system          | E. coli                                                                                                                                                                   |
| Accession                  | Q6ZRS2                                                                                                                                                                    |
| Protein length             | Lys2044-Thr2197                                                                                                                                                           |
| Nature                     | Recombinant                                                                                                                                                               |
| Predicted molecular weight | 17 kDa                                                                                                                                                                    |
| Stability and Storage      | Use a manual defrost freezer and avoid repeated freeze thaw cycles. Store at 2 to 8°C for frequent use. Store at -20 to -80°C for twelve months from the date of receipt. |
| Reconstitution             | Reconstitute in sterile water for a stock solution. A copy of datasheet will be provided with the products, please refer to it for details.                               |
| Species                    | Homo sapiens (Human)                                                                                                                                                      |

## Data Image

SDS PAGE for Recombinant Human SRCAP Protein