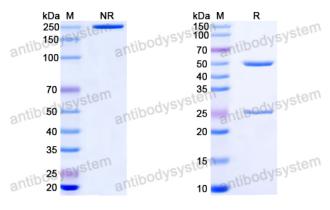

#### **Bioactivity**

SDS PAGE for HPV16 L2/Minor capsid protein L2 Antibody (MAb24B)

**Detects Human papillomavirus** 

protein L2 in indirect ELISAs.

type 16 L2/Minor capsid

SDS-PAGE

order@antibodysystem.com