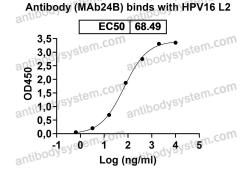

#### **Bioactivity**

SDS PAGE for HPV16 L2/Minor capsid protein L2 Antibody (MAb24B)

**Detects Human papillomavirus** 

protein L2 in indirect ELISAs.

type 16 L2/Minor capsid

SDS-PAGE

order@antibodysystem.com