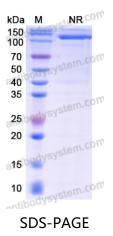

Purity >95% as determined by SDS-PAGE.

**Clonality** Monoclonal

Isotype VHH-hFc

**Applications** ELISA, IHC, IF, IP, WB

Target Immunoglobulin kappa constant, Iq kappa chain C region MOPC 21, Iqkc

**Purification** Protein A/G purified from cell culture supernatant.

## Data Image

SDS PAGE for Anti-Mouse Kappa chain Antibody (SAA0490)