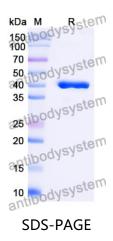

Purity >95% as determined by SDS-PAGE.

**Clonality** Monoclonal

Isotype VHH-hFc

**Applications** ELISA, IHC, IF, IP, WB

Target Iq lambda-1 chain C region

**Purification** Protein A/G purified from cell culture supernatant.

## Data Image

SDS PAGE for Anti-Mouse Lambda chain Antibody (SAA0488)