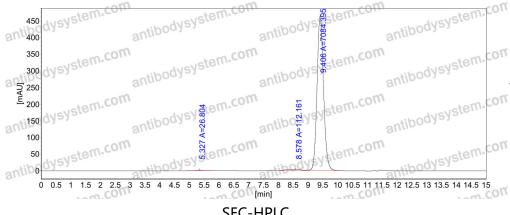

determined by SDS-PAGE.

**Clonality** Monoclonal

Isotype IgG2a, kappa

**Applications** ELISA, FCM

Tonsillar lymphocyte LD78 alpha protein, CCL3, G0S19-1, MIP1A,

Macrophage inflammatory protein 1-alpha, LD78-alpha(4-69), SCYA3, SIS-

beta, Small-inducible cytokine A3, C-C motif chemokine 3, G0/G1 switch

regulatory protein 19-1, PAT 464.1, MIP-1-alpha

**Purification** Protein A/G purified from cell culture supernatant.

Endotoxin level Please contact with the lab for this information.

Accession P10147

**Target** 





## Recombinant Proteins & Antibodies

Use a manual defrost freezer and avoid repeated freeze-thaw cycles.

**Stability and Storage** Store at 4°C short term (1-2 weeks). Store at -20°C 12 months. Store at -

80°C long term.

Note For research use only.

## Data Image



The purity of this product is >95% as determined by SEC-