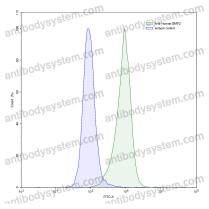

## Data Image

Flow-cytometry

Flow-cytometry using anti-human BMP2 antibody. HeLa cells were stained with an irrelevant antibody (Blue Histogram) or an anti-human BMP2 antibody monoclonal antibody (Catalog # FHC94210 ,Green Histogram) at a concentration of 5 μg/ml for 30 mins at RT. After washing, bound antibody was detected using a FITC conjugated goat anti-mouse antibody (Catalog # PMB96441) and cells analysed on a NovoCyte Flow Cytometer.