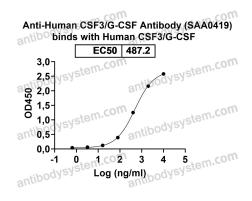

ne ID SAA0419

Host species Mouse

**Conjugation** Unconjugated

Species reactivity Human

Form Liquid

Storage buffer 0.01M PBS, pH 7.4, 0.09% Sodium azide.

Concentration 1 mg/ml

Purity >95% as determined by SDS-PAGE.

**Clonality** Monoclonal

Isotype IgG2a, kappa

**Applications** ELISA, FCM

Target C17orf33, Lenograstim, CSF3, Pluripoietin, Filgrastim, Granulocyte colony-

stimulating factor, GCSF, G-CSF

**Purification** Protein A/G purified from cell culture supernatant.

Endotoxin level Please contact with the lab for this information.

Accession P09919

Use a manual defrost freezer and avoid repeated freeze-thaw cycles.

Stability and Storage Store at 4°C short term (1-2 weeks). Store at -20°C 12 months. Store at -

80°C long term.



Note

For research use only.

## Data Image



**Bioactivity** 

Detects Human CSF3/G-CSF in indirect ELISAs.