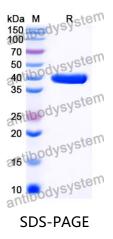

Purity >95% as determined by SDS-PAGE.

**Clonality** Monoclonal

Isotype VHH-mFc

**Applications** ELISA, IF, WB

Target Green fluorescent protein, GFP, Tag Antibody

**Purification** Protein A/G purified from cell culture supernatant.

## Data Image

SDS PAGE for Anti-GFP-plus® Tag Antibody (SAA0408)