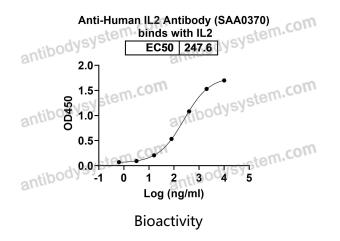

ab for this information.                                                                                                                   |
| Accession             | P60568                                                                                                                                                              |
| Stability and Storage | Use a manual defrost freezer and avoid repeated freeze-thaw cycles.<br>Store at 4°C short term (1-2 weeks). Store at -20°C 12 months. Store at -<br>80°C long term. |
| Note                  | For research use only.                                                                                                                                              |



For research use only



**Recombinant Proteins & Antibodies** 

## Data Image



Detects IL2 in indirect ELISAs.