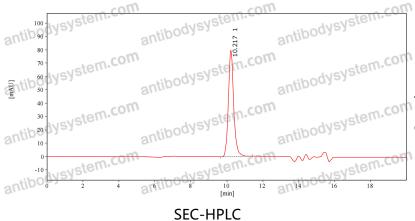

## Data Image

Detects gD/US6 in indirect ELISAs.

The purity of this product is >95% as determined by SEC-HPLC.