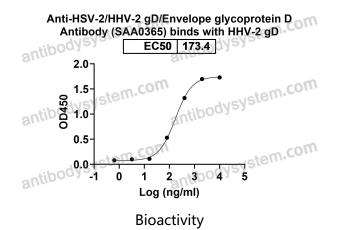

## Data Image

Detects gD/US6 in indirect ELISAs.

The purity of this product is >95% as determined by SEC-HPLC.