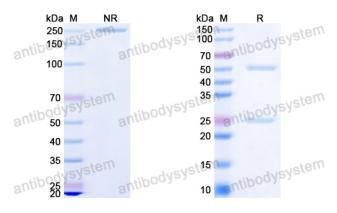

Purity >95% as determined by SDS-PAGE.

**Clonality** Monoclonal

Isotype IqG1

**Applications** ELISA, Neutralization

Target Major capsid protein L1, L1

**Purification** Protein A/G purified from cell culture supernatant.

## Data Image

SDS PAGE for HPV6 L1/Major capsid protein L1 Pentamer Antibody

SDS-PAGE