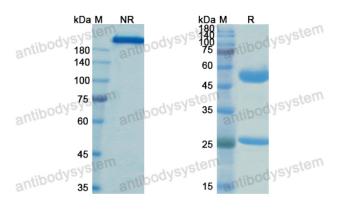

Concentration 1 mg/ml

**Purity** >95% as determined by SDS-PAGE.

**Clonality** Monoclonal

Isotype IgG1-kappa

Applications Research Grade Biosimilar

Target Klotho beta-like protein, KLB, Beta-klotho, BetaKlotho, BKL

## Data Image

SDS PAGE for MK-3655

**SDS-PAGE**