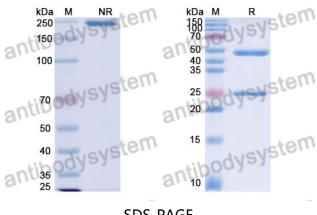

Purity >95% as determined by SDS-PAGE.

**Clonality** Monoclonal

Isotype IgG1-lambda

**Applications** Research Grade Biosimilar

B7-H1, Programmed cell death 1 ligand 1, PDCD1 ligand 1, PDCD1L1, B7

homolog 1, PDCD1LG1, PDL1, hPD-L1, Programmed death ligand 1, B7H1,

## Data Image

SDS PAGE for Research Grade Bintrafusp Alfa