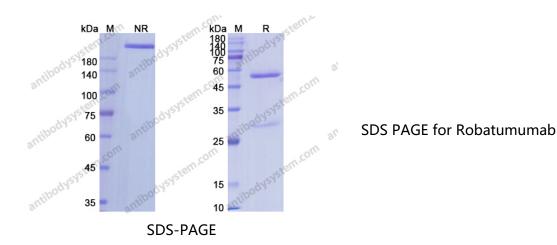

Concentration 1 mg/ml

Purity >95% as determined by SDS-PAGE.

**Clonality** Monoclonal

Isotype IgG1-kappa

**Applications** Research Grade Biosimilar

Target CD221, Insulin-like growth factor 1 receptor, IGF1R, Insulin-like growth

## Data Image