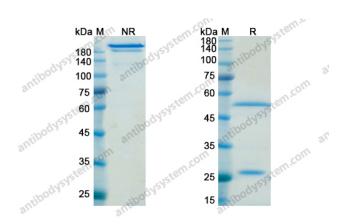

|
| Accession          | P20701                                                                                                                                                                                          |





Recombinant Proteins & Antibodies

|                       | Use a manual defrost freezer and avoid repeated freeze-thaw cycles.       |
|-----------------------|---------------------------------------------------------------------------|
| Stability and Storage | Store at 4°C short term (1-2 weeks). Store at -20°C 12 months. Store at - |
|                       | 80°C long term.                                                           |
| Note                  | For research use only. Not suitable for clinical or therapeutic use.      |

## Data Image