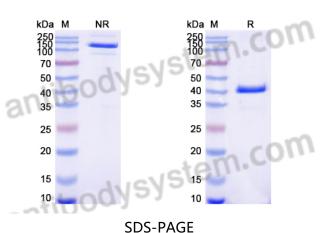

**Purity** >95% as determined by SDS-PAGE.

**Clonality** Monoclonal

**Isotype** VHH-mFc

**Applications** ELISA, WB

**Target** EPEA Tag (GGEPEA), EPEA Tag, C-tag

**Purification** Protein A/G purified from cell culture supernatant.

## Data Image

The purity of this product is >95% as determined by SEC-HPLC.

SDS PAGE for EPEA Tag (C-tag) Antibody