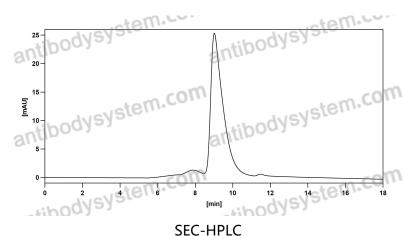

## Data Image

The purity of this product is >95% as determined by SEC-HPLC.

SDS PAGE for EPEA Tag (C-tag) Antibody